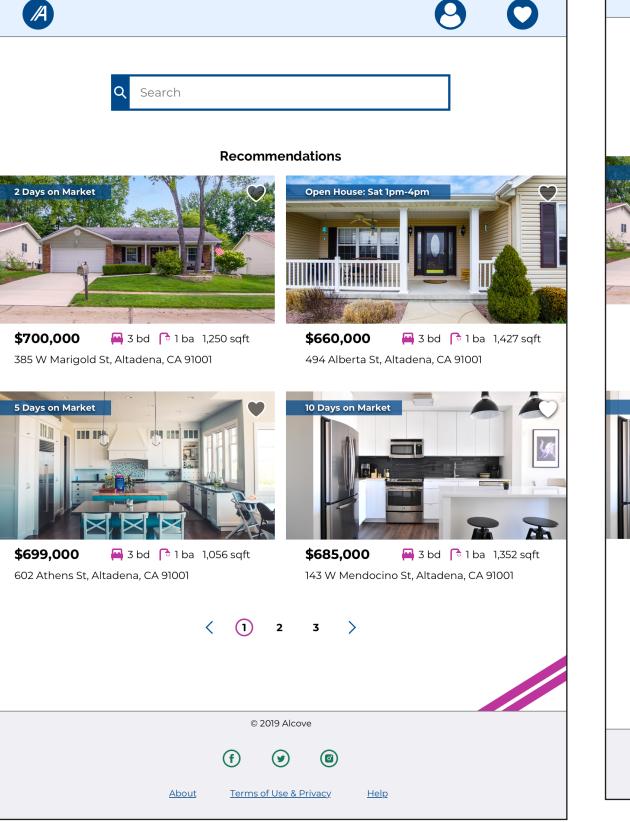

|     |
|          |                         |     |
|          |                         |     |
|          |                         |     |
|          |                         |     |
|          |                         |     |
|          |                         |     |
|          |                         |     |
|          |                         |     |
|          |                         |     |
|          |                         |     |
|          |                         |     |
|          |                         | 0.0 |
|          |                         |     |
|          | • • • • • • • • •       |     |
|          |                         |     |

#### TABLET





# **HOME SCREEN** - Final Mockups

iPad ᅙ

<

 $\geq$ 

 $\prod$ 

### MOBILE





TABLET

10:10

alcove.com





\* 100% 페

+

Û

C





# **FILTER SCREEN** - Final Mobile Mockup & Tablet/Desktop Sketches

### MOBILE

(The filter menu is not an independent screen on desktop devices. It, instead, appears as a popover on Search screens.)

| · · · · · · · · · · · · · · · · · · · |
|---------------------------------------|
|                                       |
| - ~ -                                 |
|                                       |
|                                       |
|                                       |
|                                       |
|                                       |
|                                       |
|                                       |
|                                       |
|