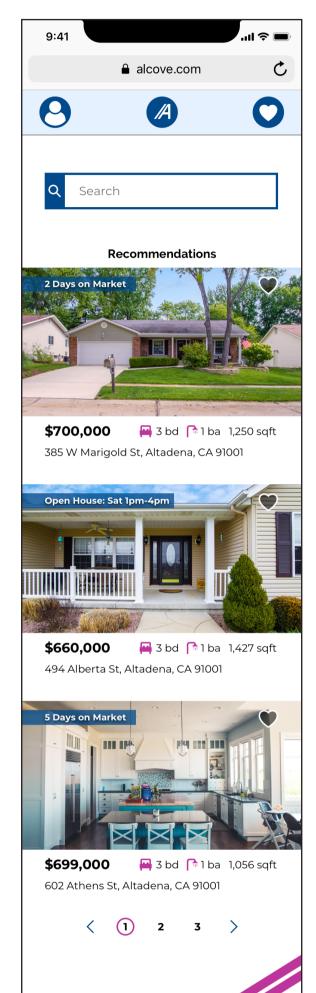

# **HOME SCREEN** - Final Mobile Mockup & Tablet/Desktop Sketches

#### MOBILE



### DESKTOP

| <b>.</b> |                         |     |
|----------|-------------------------|-----|
|          | · · · · · · · · · · · · |     |
|          |                         |     |
|          |                         |     |
|          |                         |     |
|          |                         |     |
|          |                         |     |
|          |                         |     |
|          |                         |     |
|          |                         |     |
|          |                         |     |
|          |                         |     |
|          |                         |     |
|          |                         |     |
|          |                         |     |
|          |                         |     |
|          |