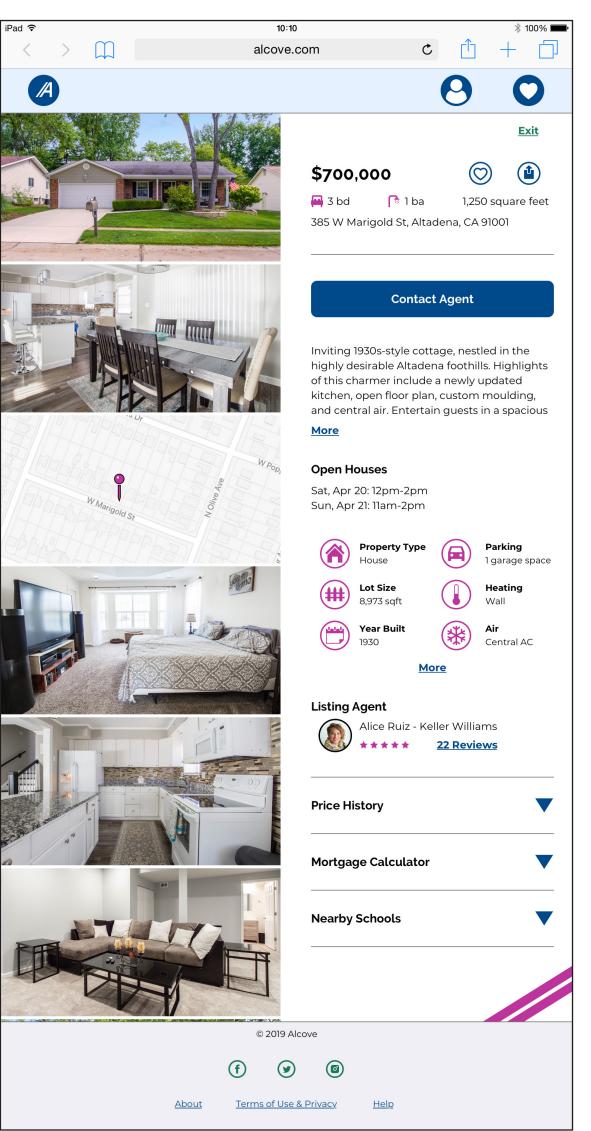

# **PROPERTY INFO SCREEN** - Final Mockups

### MOBILE

moulding, and central air. Entertain guests <u>More</u> **Open Houses** Sat, Apr 20: 12pm-2pm Sun, Apr 21: 11am-2pm Property Type Parking House 1 garage space Lot Size 8,973 sqft Heating Wall Year Built 1930 \* Air Central AC <u>More</u> Listing Agent Alice Ruiz - Keller Williams \*\*\*\* 22 Reviews **Price History** Mortgage Calculator Nearby Schools 