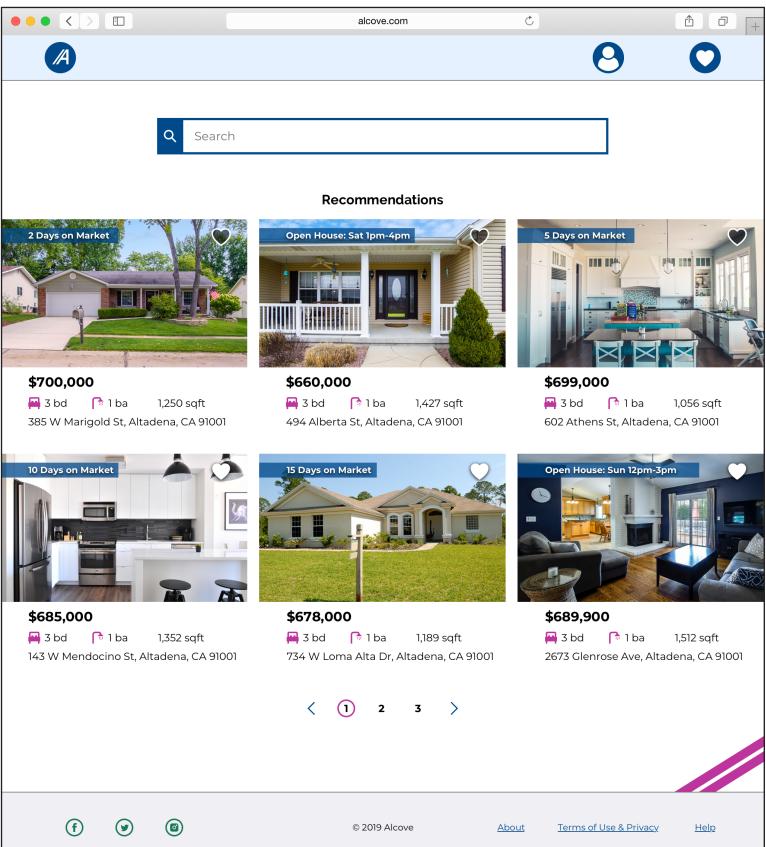

# **HOME SCREEN** - Final Mobile Mockup & Tablet/Desktop Sketches

### DESKTOP

| <b>.</b> |                         |     |
|----------|-------------------------|-----|
|          | · · · · · · · · · · · · |     |
|          |                         |     |
|          |                         |     |
|          |                         |     |
|          |                         |     |
|          |                         |     |
|          |                         |     |
|          |                         |     |
|          |                         |     |
|          |                         |     |
|          |                         |     |
|          |                         |     |
|          |                         |     |
|          |                         |     |
|          |                         |     |
|          |                         |     |
|          |                         | 0.0 |
|          |                         |     |
|          | • • • • • • • • •       |     |
|          |                         |     |