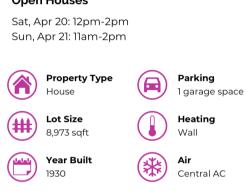

#### **Open Houses**

<u>More</u>

### MOBILE

moulding, and central air. Entertain guests <u>More</u> **Open Houses** Sat, Apr 20: 12pm-2pm Sun, Apr 21: 11am-2pm Property Type Parking House 1 garage space Lot Size 8,973 sqft Heating Wall Year Built 1930 \* Air Central AC <u>More</u> Listing Agent Alice Ruiz - Keller Williams \*\*\*\* 22 Reviews **Price History** Mortgage Calculator Nearby Schools 