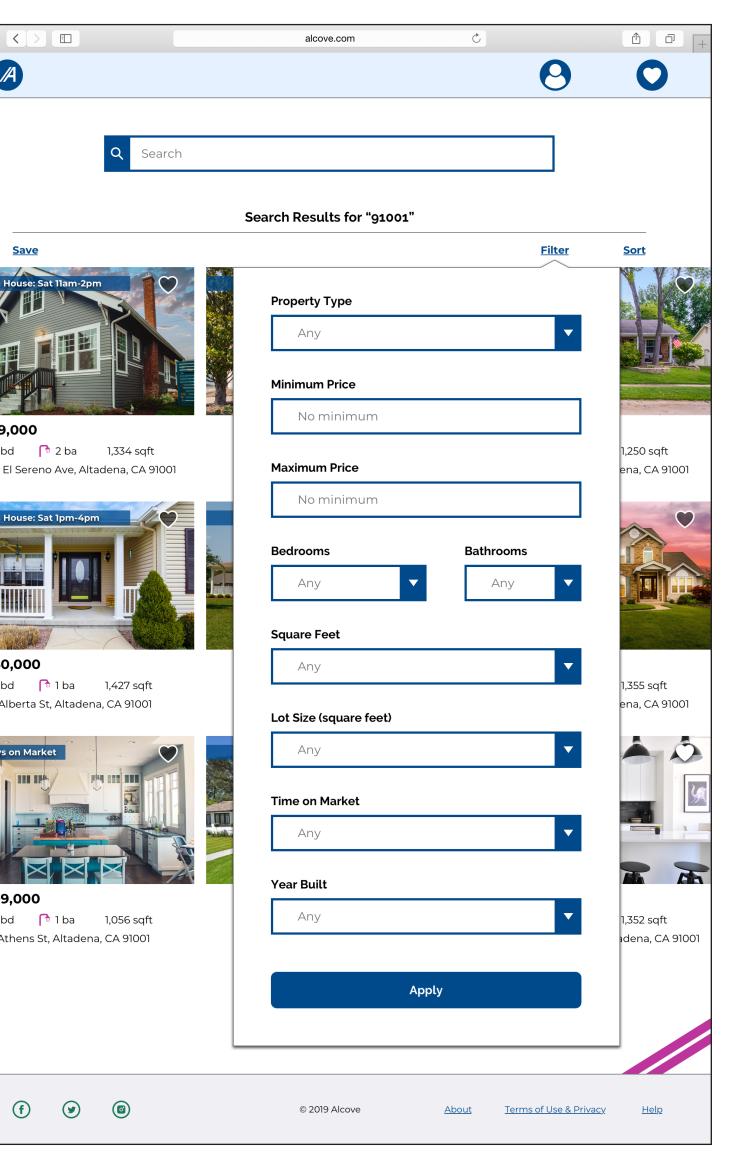

# **FILTER SCREEN** - Final Mobile Mockup & Tablet/Desktop Sketches

### MOBILE

(The filter menu is not an independent screen on desktop devices. It, instead, appears as a popover on Search screens.)

| · · · · · · · · · · · · · · · · · · · |
|---------------------------------------|
|                                       |
| - ~ -                                 |
|                                       |
|                                       |
|                                       |
|                                       |
|                                       |
|                                       |
|                                       |
|                                       |
|                                       |
|                                       |
|                                       |

| 9:41 |                       |            | I 🍣 🔳       |
|------|-----------------------|------------|-------------|
|      | alcove.c              | om         | C           |
| 0    |                       |            | 0           |
|      | Filter                |            | <u>Exit</u> |
|      | Property Type         |            |             |
|      | Any                   |            | •           |
|      | Minimum Price         |            | _           |
|      | No minimum            |            |             |
|      | Maximum Price         |            |             |
|      | No maximum            |            |             |
|      |                       |            |             |
|      | Bedrooms              | Bathroo    | ms          |
|      | Any 🔻                 | Any        | •           |
|      | Square Feet           |            | _           |
|      | Any                   |            | •           |
|      | Lot Size (square feel | <b>:</b> ) |             |
|      | Any                   |            | •           |
|      | Time on Market        |            | _           |
|      | Any                   |            | •           |
|      | Year Built            |            | _           |
|      | Any                   |            | •           |
|      |                       |            |             |
|      | Apply                 |            |             |